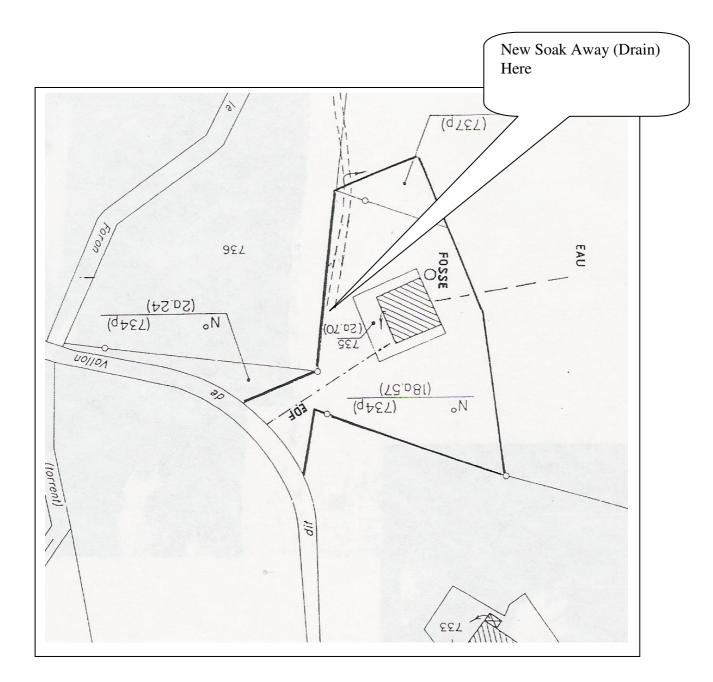

Principal of the Filter System, (Soak Away)

New Soak Away (Drain)

The new soak away is to go at the front of the house, where the pile of wood is now.

Outlet pipe to be taken to the small stream by the side of our house near where the temporary electricity cable crosses the stream