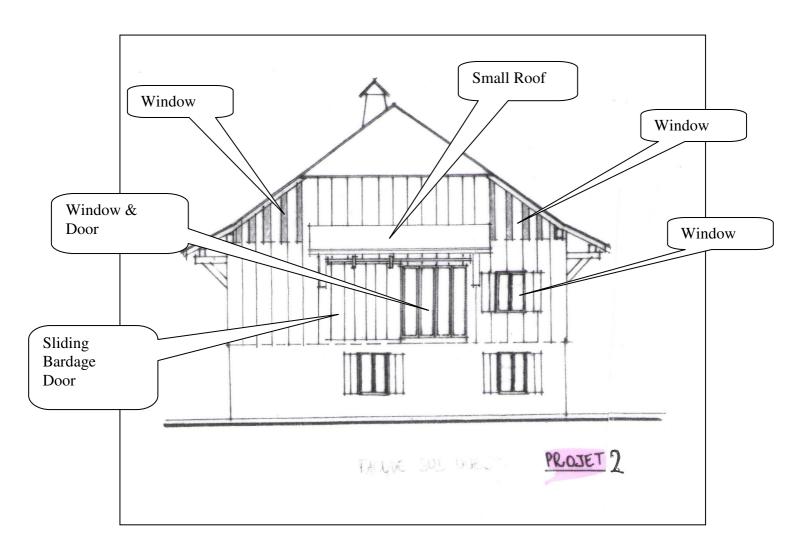

2. Hot Water Cylinders

Replace hot water heater in cupboard downstairs with hot water cylinder upstairs (in chimney?).

- 3. Windows Upstairs
- 4. New (small) Roof back of house grey slates
- 5. Electricity