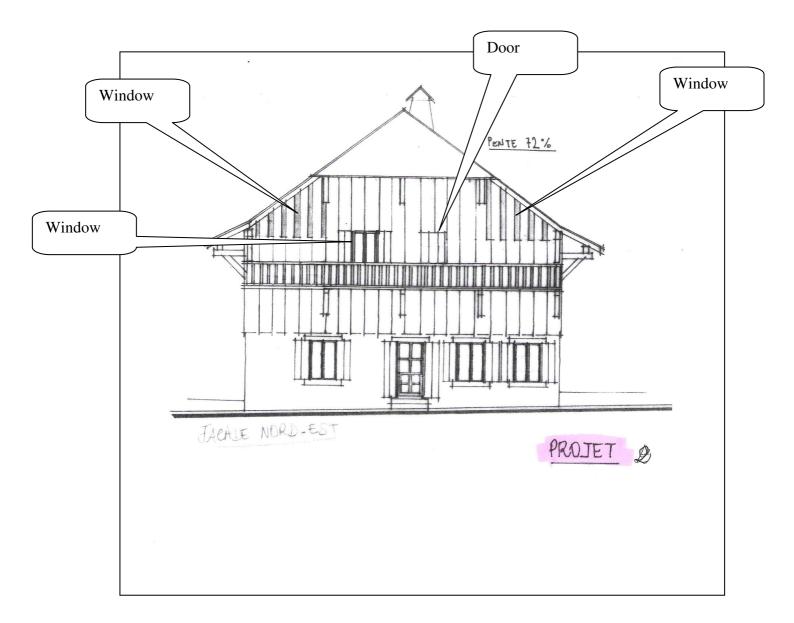

2. Hot Water Cylinders

Replace hot water heater in cupboard downstairs with hot water cylinder upstairs (in chimney?).

- 3. Windows Upstairs
- 4. New (small) Roof back of house grey slates
- 5. Electricity