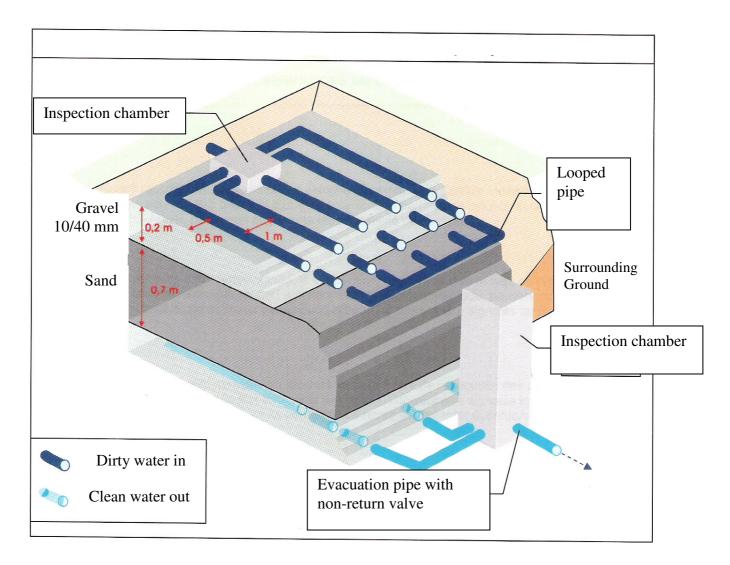

Principal of the Filter System, (Soak Away)

New Soak Away (Drain)

The new soak away is to go at the front of the house, where the pile of wood is now.

Outlet pipe to be taken to the small stream by the side of our house near where the temporary electricity cable crosses the stream