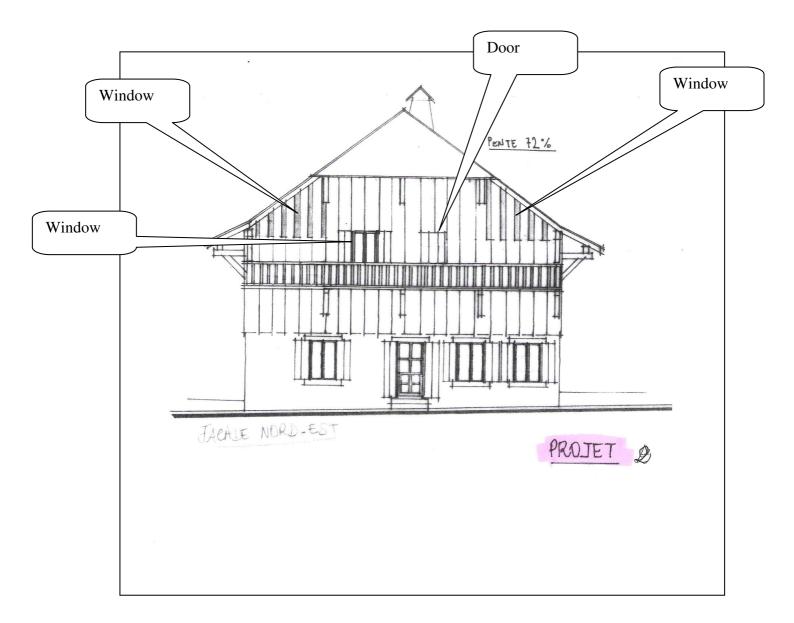

Plan of the Front of the House:

Plan of the Back of the House:

Plan of the Side of the House (nearest to Gaston's farm)

Plan of the side of the House away from Gaston's Farm