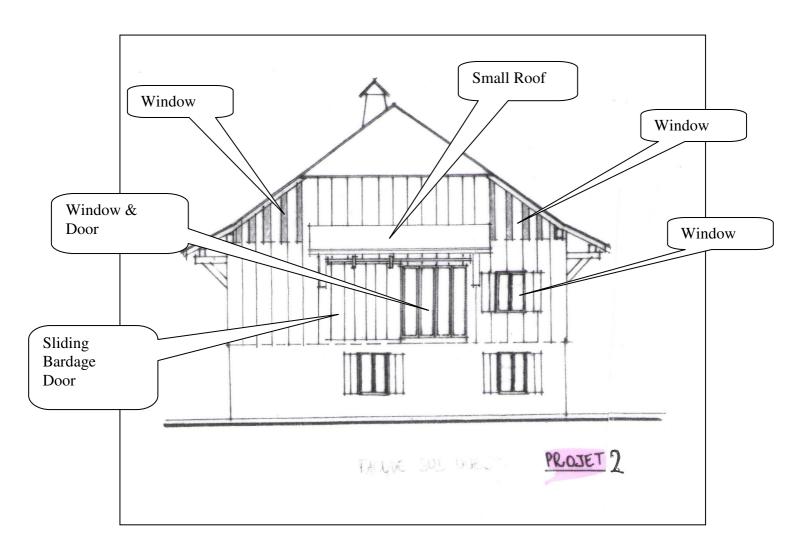

Plan of the Front of the House:

Plan of the Back of the House:

Plan of the Side of the House (nearest to Gaston's farm)

Plan of the side of the House away from Gaston's Farm