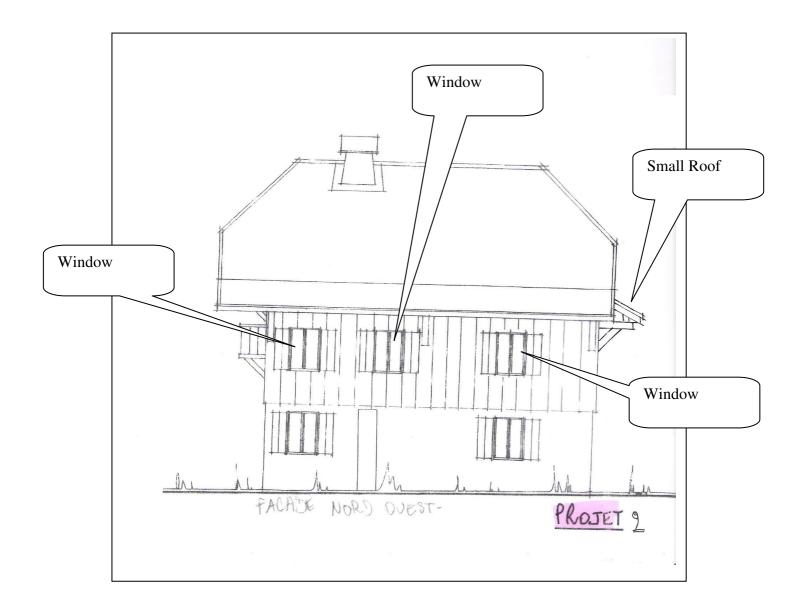

Plan of the Front of the House:

Plan of the Back of the House:

Plan of the Side of the House (nearest to Gaston's farm)

Plan of the side of the House away from Gaston's Farm