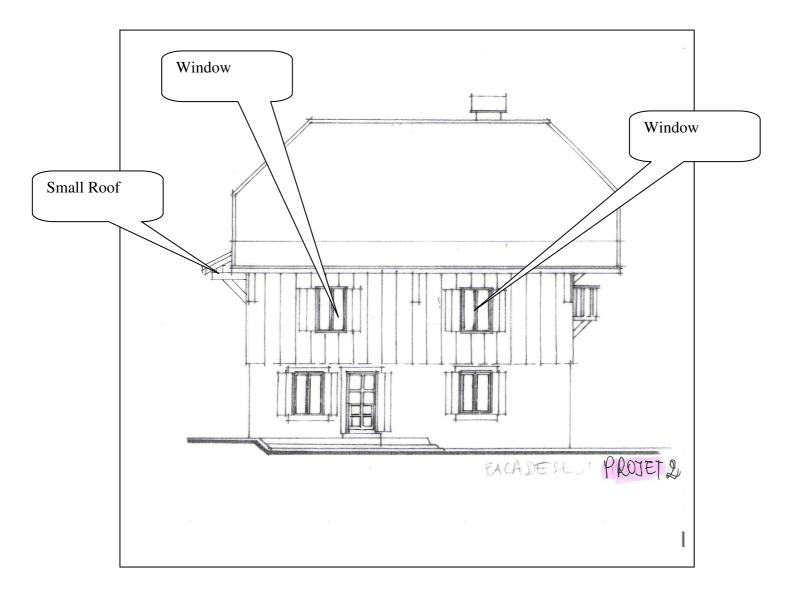

Plan of the Front of the House:

Plan of the Back of the House:

Plan of the Side of the House (nearest to Gaston's farm)

Plan of the side of the House away from Gaston's Farm