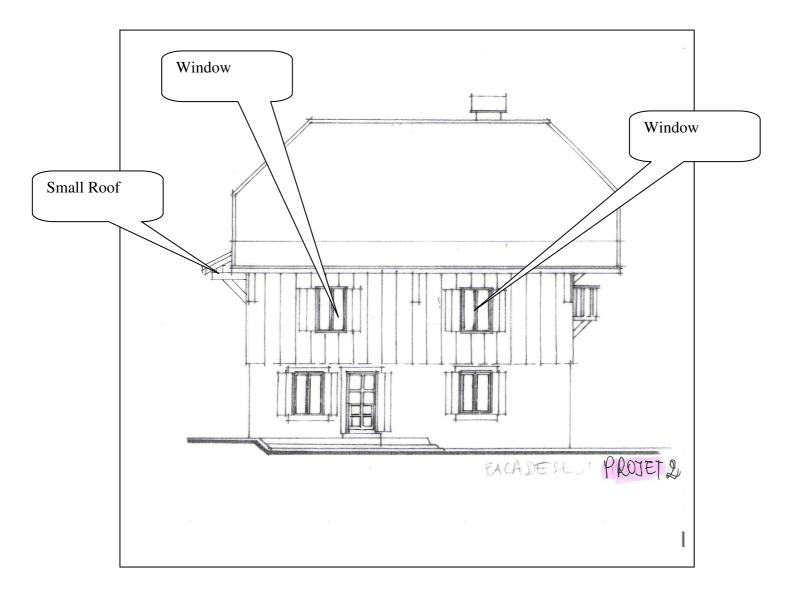

2. Hot Water Cylinders

Replace hot water heater in cupboard downstairs with hot water cylinder upstairs (in chimney?).

- 3. Windows Upstairs
- 4. New (small) Roof back of house grey slates
- 5. Electricity

## Next Year (2011):

1. Roof over the entire house

Slates

Water insulation

Heat Insulation 2 x 80? (See Pierre)

Bardage

Edges of roof to 'appear' not to be as 'thick' as the main part of the roof.

- 2. Inside upstairs
- 3. Water Tank at source

Plan of the Front of the House:

Plan of the Back of the House:

Plan of the Side of the House (nearest to Gaston's farm)

Plan of the side of the House away from Gaston's Farm