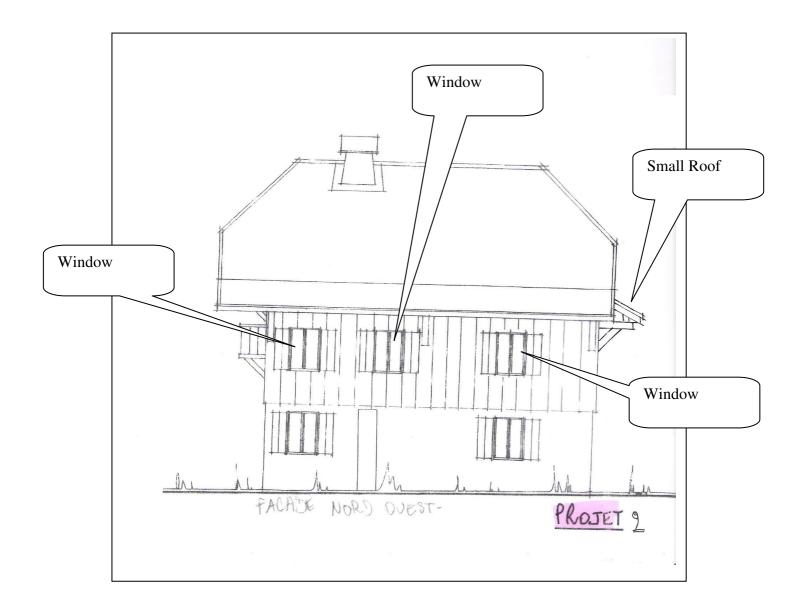

2. Hot Water Cylinders

Replace hot water heater in cupboard downstairs with hot water cylinder upstairs (in chimney?).

- 3. Windows Upstairs
- 4. New (small) Roof back of house grey slates
- 5. Electricity

## Next Year (2011):

1. Roof over the entire house

Slates

Water insulation

Heat Insulation 2 x 80? (See Pierre)

Bardage

Edges of roof to 'appear' not to be as 'thick' as the main part of the roof.

- 2. Inside upstairs
- 3. Water Tank at source

Plan of the Front of the House:

Plan of the Back of the House:

Plan of the Side of the House (nearest to Gaston's farm)

Plan of the side of the House away from Gaston's Farm